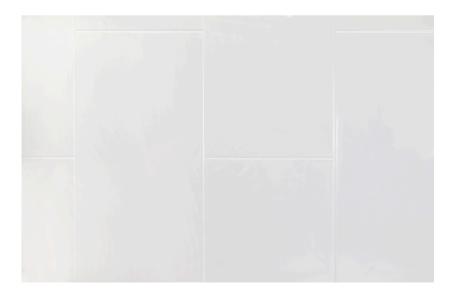

## **Glossy Vertical Panel**

Material: Cultured Marble

Finish and Design: Glossy White, Vertical

Sizes: 84"x30.5", 84"x32", 96"x30.5", 96"x32", 96"x61"

Thickness: 1/4"-5/16"

Height: Up to 96"

Crack & Chip Resistant: Yes

Non-Porous: Yes

ASTM E84 Fire Certified: Yes

Installation: Greenboard, existing tile, regard caulking at

corners and Schluter at exposed edges

Warranty: Limited Lifetime

<sup>\*</sup>Matching grout lines: Only on max panel size. Subject to change depending on panel cuts needed, tub and/or shower pans, existing wall and ceiling conditions, etc.