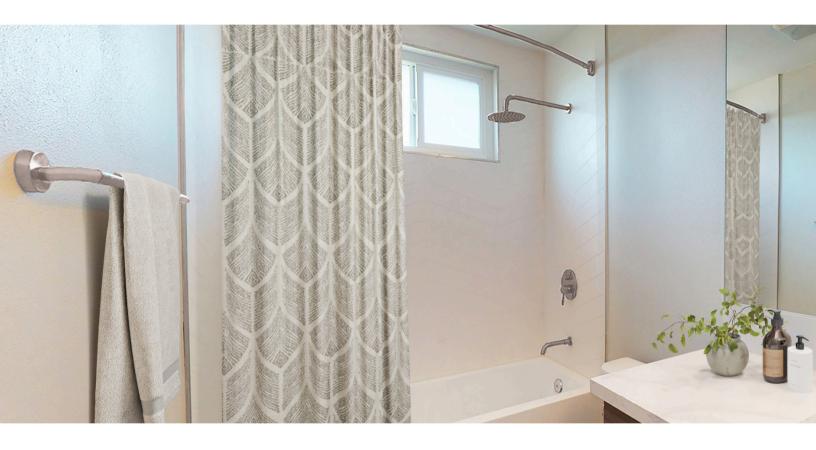

## **Cultured Marble Bathtub & Shower Surrounds**

Our bathtub & shower surrounds are crafted with precision and quality in mind.
Using advanced machinery and skilled craftsmanship, we produce durable and stylish surrounds perfect for hospitality, student housing, and multifamily markets.
Our products are designed to meet the highest standards, ensuring both aesthetic appeal and long-lasting performance.

Resists Mold & Mildew

Quick Install

Low Maintenance

## **Glossy Vertical Panel**

Material: Cultured Marble

Finish and Design: Glossy White, Vertical

Sizes: 84"x30.5", 84"x32", 96"x30.5", 96"x32", 96"x61"

Thickness: 1/4"-5/16"

Height: Up to 96"

Crack & Chip Resistant: Yes

Non-Porous: Yes

ASTM E84 Fire Certified: Yes

Installation: Greenboard, existing tile, regard caulking at

corners and Schluter at exposed edges

Warranty: Limited Lifetime

<sup>\*</sup>Matching grout lines: Only on max panel size. Subject to change depending on panel cuts needed, tub and/or shower pans, existing wall and ceiling conditions, etc.