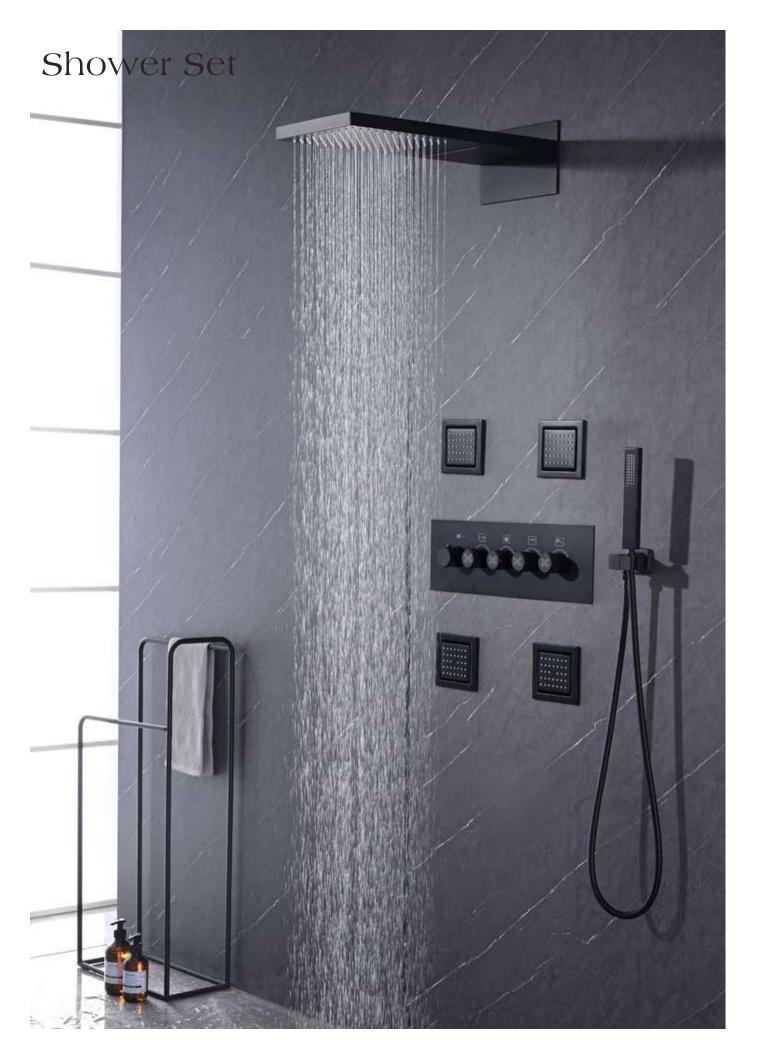

** 304 Stainless steel Satin finish









NO.SC441A42 304 Stainless steel Brushed gold finish

NO.**SC441A52** 304 Stainless steel Gun black finish



















Satin

Brush nickel

Brush brass

Rose gold

## THERMOSTATIC SHOWER SYSTEM













NO.SC7120 NO.SC7121 NO.SC6003 NO.SC7261



#### NO.SC602B1

Solid brass construction Chrome finish NO.**SC7141**Solid brass construction
Matt black finish











NO.**SO0561** Solid brass construction Brushed gold finish

NO.**SO05621** Solid brass construction Matt black finish













NO.SP770 22 45 1 Gun black Solid brass construction

NO.SC442E 12 45 2 Gun black 304 Stainless Steel

NO.SF290 12 45 2 Gun black 304 Stainless Steel





















# **PRESSURE BALANCE**

SHOWER SETS





### PRESSURE BALANCE VALVE









# Shower Set





NO.**SC725 23 31 1**Solid brass construction
Matt black finish

NO.**SC799 24 43 1** Solid brass construction Brushed gold finish



NO.**SC601A 22A 45 1**Solid brass construction
Gun black finish

NO.**SC794 23 43 1** Solid brass construction Brushed gold finish

NO.**SL948P 13 45 2** 304 Stainless Steel Gun black finish















NO.SP416 22 31 1 Matt black Solid brass construction

NO.SC441A 12 31 2 Matt black 304 Stainless Steel

NO.SF288 22 31 2 Matt black 304 Stainless Steel



NO.B231C 01 31 2 Matt black 304 Stainless Steel



NO.B231 02 31 2 Matt black 304 Stainless Steel



NO.B231 04 31 1 Matt black Solid brass construction



NO.B231 27 31 1 Matt black Solid brass construction



NO.A119 10 06 2 Matt black 304 Stainless Steel



NO.A119 25 06 2 Matt blac