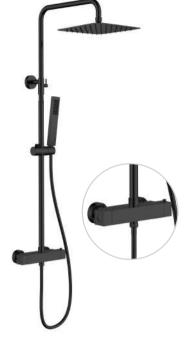

### THERMOSTATIC SHOWER SET

NO.**SC441A2** 304 Stainless steel Satin finish

NO.SC441A42 304 Stainless steel Brushed gold finish

NO.**SC441A52** 304 Stainless steel Gun black finish

Satin

Brush nickel

Brush brass

## THERMOSTATIC SHOWER SYSTEM

NO.SC7120 NO.SC7121 NO.SC6003 NO.SC7261

#### NO.SC602B1

Solid brass construction Chrome finish NO.**SC7141**Solid brass construction
Matt black finish

NO.**SO0561** Solid brass construction Brushed gold finish

NO.**SO05621** Solid brass construction Matt black finish