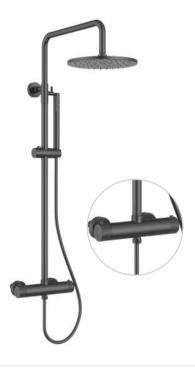

### NO.**C712B1**

Solid brass construction Matt black finish

#### NO.**S10128**

Solid brass construction Gun black finish

### NO.**S4221**

Solid brass construction Chrome finish

















### THERMOSTATIC SHOWER SET





NO.**SC441A2** 304 Stainless steel Satin finish









NO.SC441A42 304 Stainless steel Brushed gold finish

NO.**SC441A52** 304 Stainless steel Gun black finish



















Satin

Brush nickel

Brush brass

Rose gold

## THERMOSTATIC SHOWER SYSTEM













NO.SC7120 NO.SC7121 NO.SC6003 NO.SC7261



#### NO.SC602B1

Solid brass construction Chrome finish NO.**SC7141**Solid brass construction
Matt black finish











NO.**SO0561** Solid brass construction Brushed gold finish

NO.**SO05621** Solid brass construction Matt black finish













NO.SP770 22 45 1 Gun black Solid brass construction

NO.SC442E 12 45 2 Gun black 304 Stainless Steel

NO.SF290 12 45 2 Gun black 304 Stainless Steel





















# **PRESSURE BALANCE**

SHOWER SETS





### PRESSURE BALANCE VALVE









# Shower Set





NO.**SC725 23 31 1**Solid brass construction
Matt black finish

NO.**SC799 24 43 1** Solid brass construction Brushed gold finish



NO.**SC601A 22A 45 1**Solid brass construction
Gun black finish

NO.**SC794 23 43 1** Solid brass construction Brushed gold finish

NO.**SL948P 13 45 2** 304 Stainless Steel Gun black finish















NO.SP416 22 31 1 Matt black Solid brass construction

NO.SC441A 12 31 2 Matt black 304 Stainless Steel

NO.SF288 22 31 2 Matt black 304 Stainless Steel



NO.B231C 01 31 2 Matt black 304 Stain