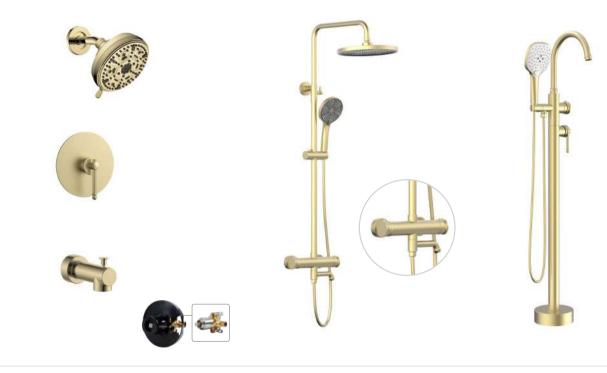

## **SHOWER SET**

NO.**S601A1** 

Solid brass construction Brushed gold finish

NO.**S10129** 

Solid brass construction Matt black finish

### THERMOSTATIC SHOWER SET

NO.**SC441A2** 304 Stainless steel Satin finish

NO.SC441A42 304 Stainless steel Brushed gold finish

NO.**SC441A52** 304 Stainless steel Gun black finish

Satin

Brush nickel

Brush brass

## THERMOSTATIC SHOWER SYSTEM

NO.SC7120 NO.SC7121 NO.SC6003 NO.SC7261