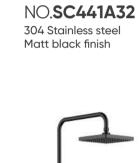

### THERMOSTATIC SHOWER SET

NO.**SC441A2** 304 Stainless steel Satin finish

NO.SC441A42 304 Stainless steel Brushed gold finish

NO.**SC441A52** 304 Stainless steel Gun black finish

Satin

Brush nickel

Brush brass