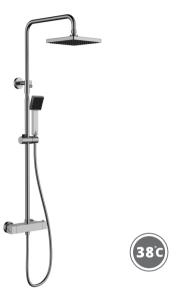

## **SHOWER SET**

NO.**S601A1** 

Solid brass construction Brushed gold finish

NO.**S10129** 

Solid brass construction Matt black finish