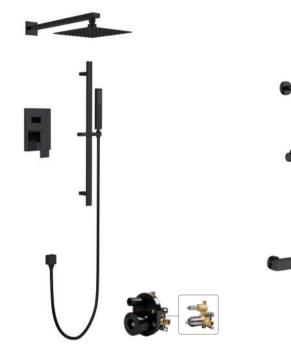

## **SHOWER SET**

NO.**S601A1** 

Solid brass construction Brushed gold finish

NO.**S10129** 

Solid brass construction Matt black finish

### NO.**S133A1**

Solid brass construction Satin finish

### NO.**C712B1**

Solid brass construction Matt black finish

#### NO.**S10128**

Solid brass construction Gun black finish

### NO.**S4221**

Solid brass construction Chrome finish