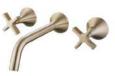

#### **Available Colors**

NO.**B231C 01 43 2** Brushed gold finish 304 Stainless steel

NO.**B231C 01 01 2** Chrome finish 304 Stainless steel

NO.**B231C 01 31 2** Matt black finish 304 Stainless steel

NO.**B067 01 43 1** Brushed gold finish Solid brass construction