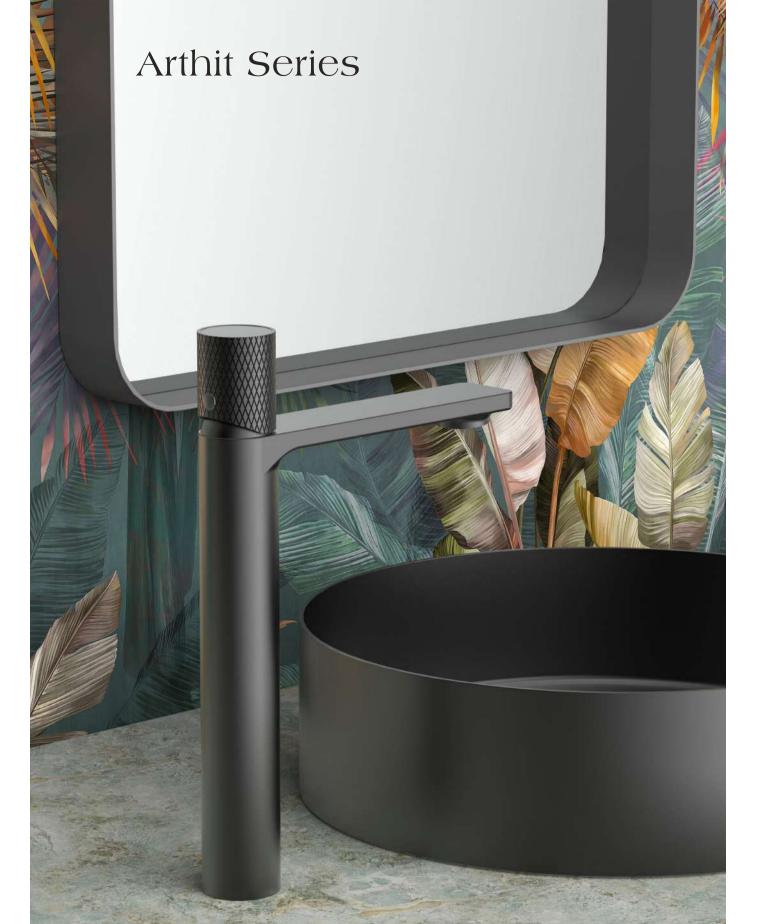

## **SHOWER SET**

NO.**S601A1** 

Solid brass construction Brushed gold finish

NO.**S10129** 

Solid brass construction Matt black finish