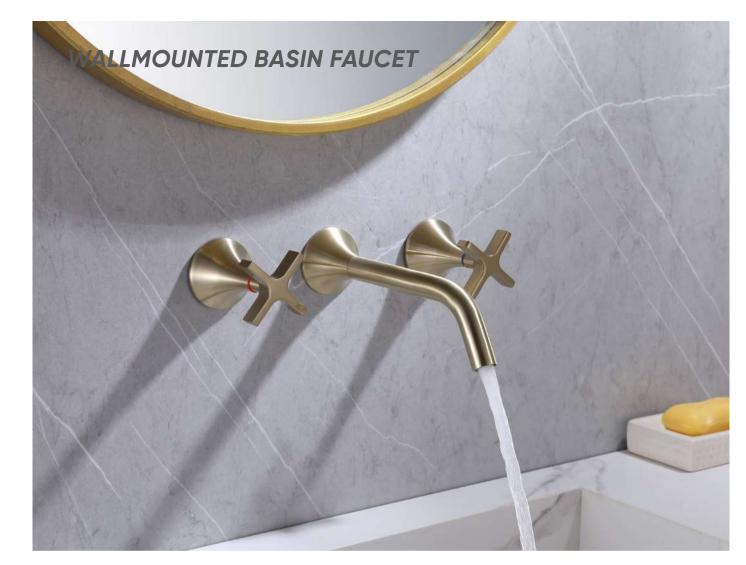

#### **Available Colors**

NO.**B231C 01 43 2** Brushed gold finish 304 Stainless steel

NO.**B231C 01 01 2** Chrome finish 304 Stainless steel

NO.**B231C 01 31 2** Matt black finish 304 Stainless steel

NO.**B067 01 43 1** Brushed gold finish Solid brass construction