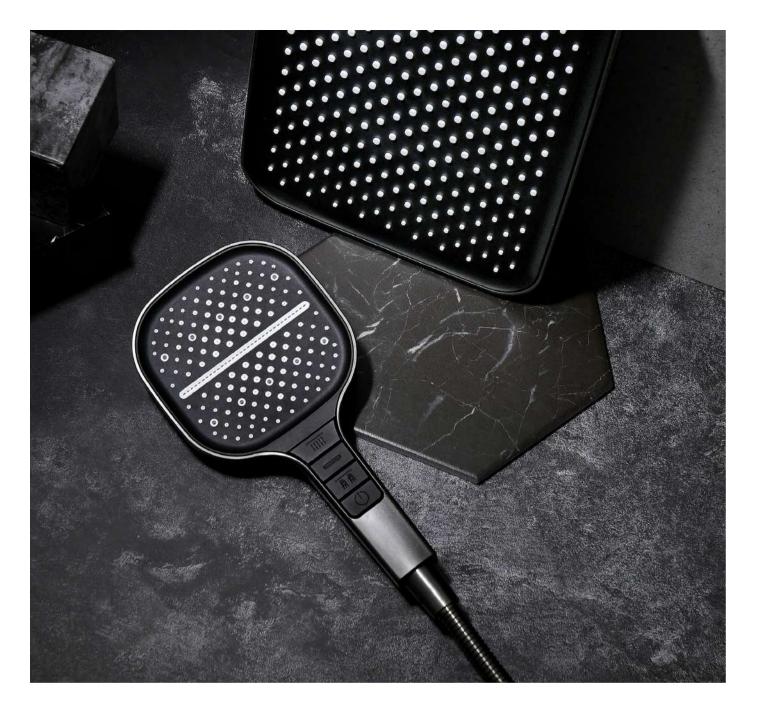

NO.SP770 22 45 1 Gun black Solid brass construction

NO.SC442E 12 45 2 Gun black 304 Stainless Steel

NO.SF290 12 45 2 Gun black 304 Stainless Steel