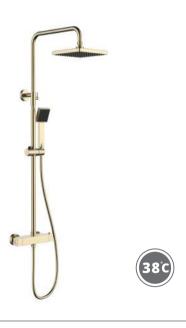

### THERMOSTATIC SHOWER SET

NO.**SC441A2** 304 Stainless steel Satin finish

NO.SC441A42 304 Stainless steel Brushed gold finish

NO.**SC441A52** 304 Stainless steel Gun black finish

Satin

Brush nickel

Brush brass