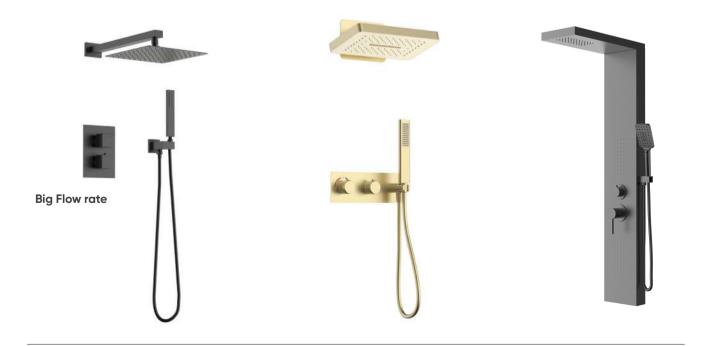

Satin

Brush nickel

Brush brass

Rose gold

## THERMOSTATIC SHOWER SYSTEM













NO.SC7120 NO.SC7121 NO.SC6003 NO.SC7261



#### NO.SC602B1

Solid brass construction Chrome finish NO.**SC7141**Solid brass construction
Matt black finish











NO.**SO0561** Solid brass construction Brushed gold finish

NO.**SO05621** Solid brass construction Matt black finish













NO.SP770 22 45 1 Gun black Solid brass construction

NO.SC442E 12 45 2 Gun black 304 Stainless Steel

NO.SF290 12 45 2 Gun black 304 Stainless Steel





















# **PRESSURE BALANCE**

SHOWER SETS





### PRESSURE BALANCE VALVE









# Shower Set





NO.**SC725 23 31 1**Solid brass construction
Matt black finish

NO.**SC799 24 43 1** Solid brass construction Brushed gold finish



NO.**SC601A 22A 45 1**Solid brass construction
Gun black finish

NO.**SC794 23 43 1** Solid brass construction Brushed gold finish

NO.**SL948P 13 45 2** 304 Stainless Steel Gun black finish















NO.SP416 22 31 1 Matt black Solid brass construction

NO.SC441A 12 31 2 Matt black 304 Stainless Steel

NO.SF288 22 31 2 Matt black 304 Stainless Steel



NO.B231C 01 31 2 Matt black 304 Stainless Steel



NO.B231 02 31 2 Matt black 304 Stainless Steel



NO.B231 04 31 1 Matt black Solid brass construction



NO.B231 27 31 1 Matt black Solid brass construction



NO.A119 10 06 2 Matt black 304 Stainless Steel



NO.A119 25 06 2 Matt black 304 Stainless Steel



NO.A119 04 06 2 Matt black 304 Stainless Steel

NO.A119 01 06 2 Matt black 304 Stainless Steel

#### **Available Colors**