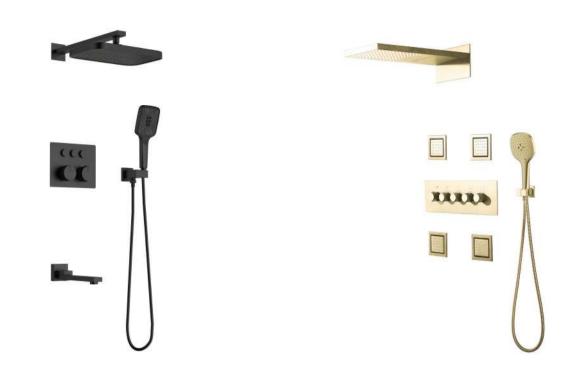

teel Satin finish









NO.SC441A42 304 Stainless steel Brushed gold finish

NO.**SC441A52** 304 Stainless steel Gun black finish



















Satin

Brush nickel

Brush brass

Rose gold

## THERMOSTATIC SHOWER SYSTEM













NO.SC7120 NO.SC7121 NO.SC6003 NO.SC7261



#### NO.SC602B1

Solid brass construction Chrome finish NO.**SC7141**Solid brass construction
Matt black finish











NO.**SO0561** Solid brass construction Brushed gold finish

NO.**SO05621** Solid brass construction Matt black finish













NO.SP770 22 45 1 Gun black Solid brass construction

NO.SC442E 12 45 2 Gun black 304 Stainless Steel

NO.SF290 12 45 2 Gun black 304 Stainless Steel





















# **PRESSURE BALANCE**

SHOWER SETS





### PRESSURE BALANCE VALVE









# Shower Set





NO.**SC725 23 31 1**Solid brass construction
Matt black finish

NO.**SC799 24 43 1** Solid brass construction Brushed gold finish



NO.**SC601A 22A 45 1**Solid brass construction
Gun black finish

NO.**SC794 23 43 1** Solid brass construction Brushed gold finish

NO.**SL948P 13 45 2** 304 Stainless Steel Gun black finish















NO.SP416 22 31 1 Matt black Solid brass construction

NO.SC441A 12 31 2 Matt black 304 Stainless Steel

NO.SF288 22 31 2 Matt black 304 Stainless Steel



NO.B231C 01 31 2 Matt black 304 Stainless Steel



NO.B231 02 31 2 Matt black 304 Stainless Steel



NO.B231 04 31 1 Matt black Solid brass construction



NO.B231 27 31 1 Matt black Solid brass construction



NO.A119 10 06 2 Matt black 304 Stainless Steel



NO.A119 25 06 2 Matt black 304 Stainless St