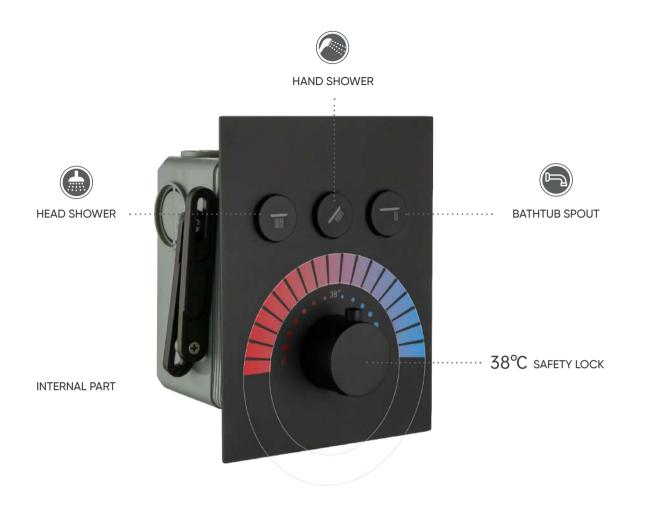

## **SHOWER SET**









NO.**S601A1** 

Solid brass construction Brushed gold finish

NO.**S10129** 

Solid brass construction Matt black finish

### NO.**S133A1**

Solid brass construction Satin finish











### NO.**C712B1**

Solid brass construction Matt black finish

#### NO.**S10128**

Solid brass construction Gun black finish

### NO.**S4221**

Solid brass construction Chrome finish

















### THERMOSTATIC SHOWER SET





NO.**SC441A2** 304 Stainless steel Satin finish









NO.SC441A42 304 Stainless steel Brushed gold finish

NO.**SC441A52** 304 Stainless steel Gun black finish



















Satin

Brush nickel

Brush brass

Rose gold

## THERMOSTATIC SHOWER SYSTEM













NO.SC7120 NO.SC7121 NO.SC6003 NO.SC7261



#### NO.SC602B1

Solid brass construction Chrome finish NO.**SC7141**Solid brass construction
Matt black finish











NO.**SO0561** Solid brass construction Brushed gold finish

NO.**SO05621** Solid brass construction Matt black finish













NO.SP770 22 45 1 Gun black Solid brass construction

NO.SC442E 12 45 2 Gun black 304 Stainless Steel

NO.SF290 12 45 2 Gun black 304 Stainless Steel





















# **PRESSURE BALANCE**

SHOWER SETS





### PRESSURE BALANCE VALVE









# Shower Set





NO.**SC725 23 31 1**Solid brass construction
Matt black finish

NO.**SC799 24 43 1** Solid brass construction Brushed gold finish



NO.**SC601A 22A 45 1**Solid brass construction
Gun black finish

NO.**SC794 23 43 1** Solid b