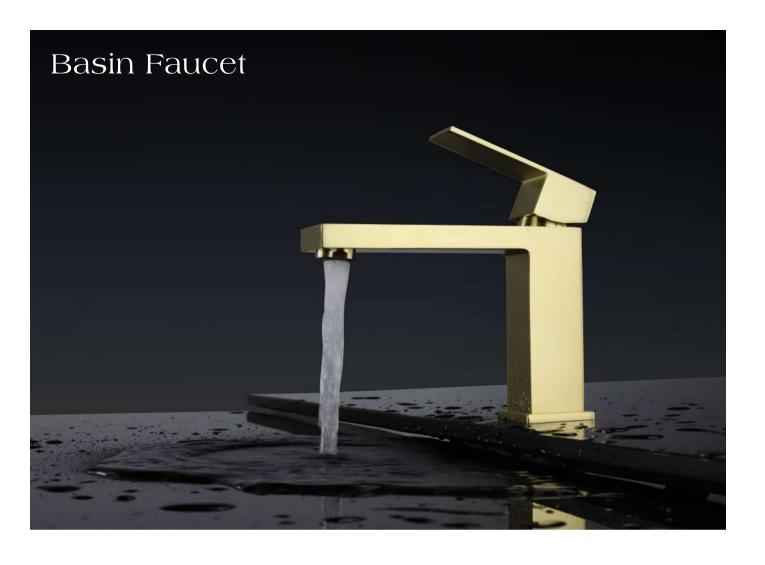

construction
Gun black finish

NO.**SC794 23 43 1** Solid brass construction Brushed gold finish

NO.**SL948P 13 45 2** 304 Stainless Steel Gun black finish















NO.SP416 22 31 1 Matt black Solid brass construction

NO.SC441A 12 31 2 Matt black 304 Stainless Steel

NO.SF288 22 31 2 Matt black 304 Stainless Steel



NO.B231C 01 31 2 Matt black 304 Stainless Steel



NO.B231 02 31 2 Matt black 304 Stainless Steel



NO.B231 04 31 1 Matt black Solid brass construction



NO.B231 27 31 1 Matt black Solid brass construction



NO.A119 10 06 2 Matt black 304 Stainless Steel



NO.A119 25 06 2 Matt black 304 Stainless Steel



NO.A119 04 06 2 Matt black 304 Stainless Steel

NO.A119 01 06 2 Matt black 304 Stainless Steel

#### **Available Colors**













































NO.**B231C 01 43 2** Brushed gold finish 304 Stainless steel



NO.**B231C 01 01 2** Chrome finish 304 Stainless steel



NO.**B231C 01 31 2** Matt black finish 304 Stainless steel



NO.**B067 01 43 1** Brushed gold finish Solid brass construction



NO.**B625 01 45 1** Gun black finish Solid brass construction



NO.**B231C 01 16 2** Satin finish 304 Stainless steel



NO.**B231C 01 45 2** Gun black finish 304 Stainless steel



NO.**B706 02 43 2** Brushed gold finish 304 Stainless steel



NO.**B743 01 63 2** Satin+matt black finish 304 Stainless steel



NO.**B091 01 01 1** Chrome finish Solid brass construction



NO.**B092 01 31 1**Matt black finish
Solid brass construction













NO.**B060A1** Solid brass construction Brushed gold finish

NO.**B060A2** Solid brass constr