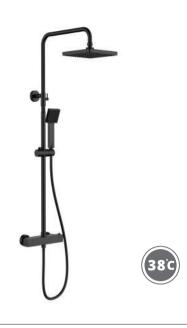

### THERMOSTATIC SHOWER SET

NO.**SC441A2** 304 Stainless steel Satin finish

NO.SC441A42 304 Stainless steel Brushed gold finish

NO.**SC441A52** 304 Stainless steel Gun black finish

Satin

Brush nickel

Brush brass