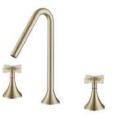

#### **Available Colors**

NO.**B231C 01 43 2** Brushed gold finish 304 Stainless steel

NO.**B231C 01 01 2** Chrome finish 304 Stainless steel

NO.**B231C 01 31 2** Matt black finish 304 Stainless steel

NO.**B067 01 43 1** Brushed gold finish Solid brass construction