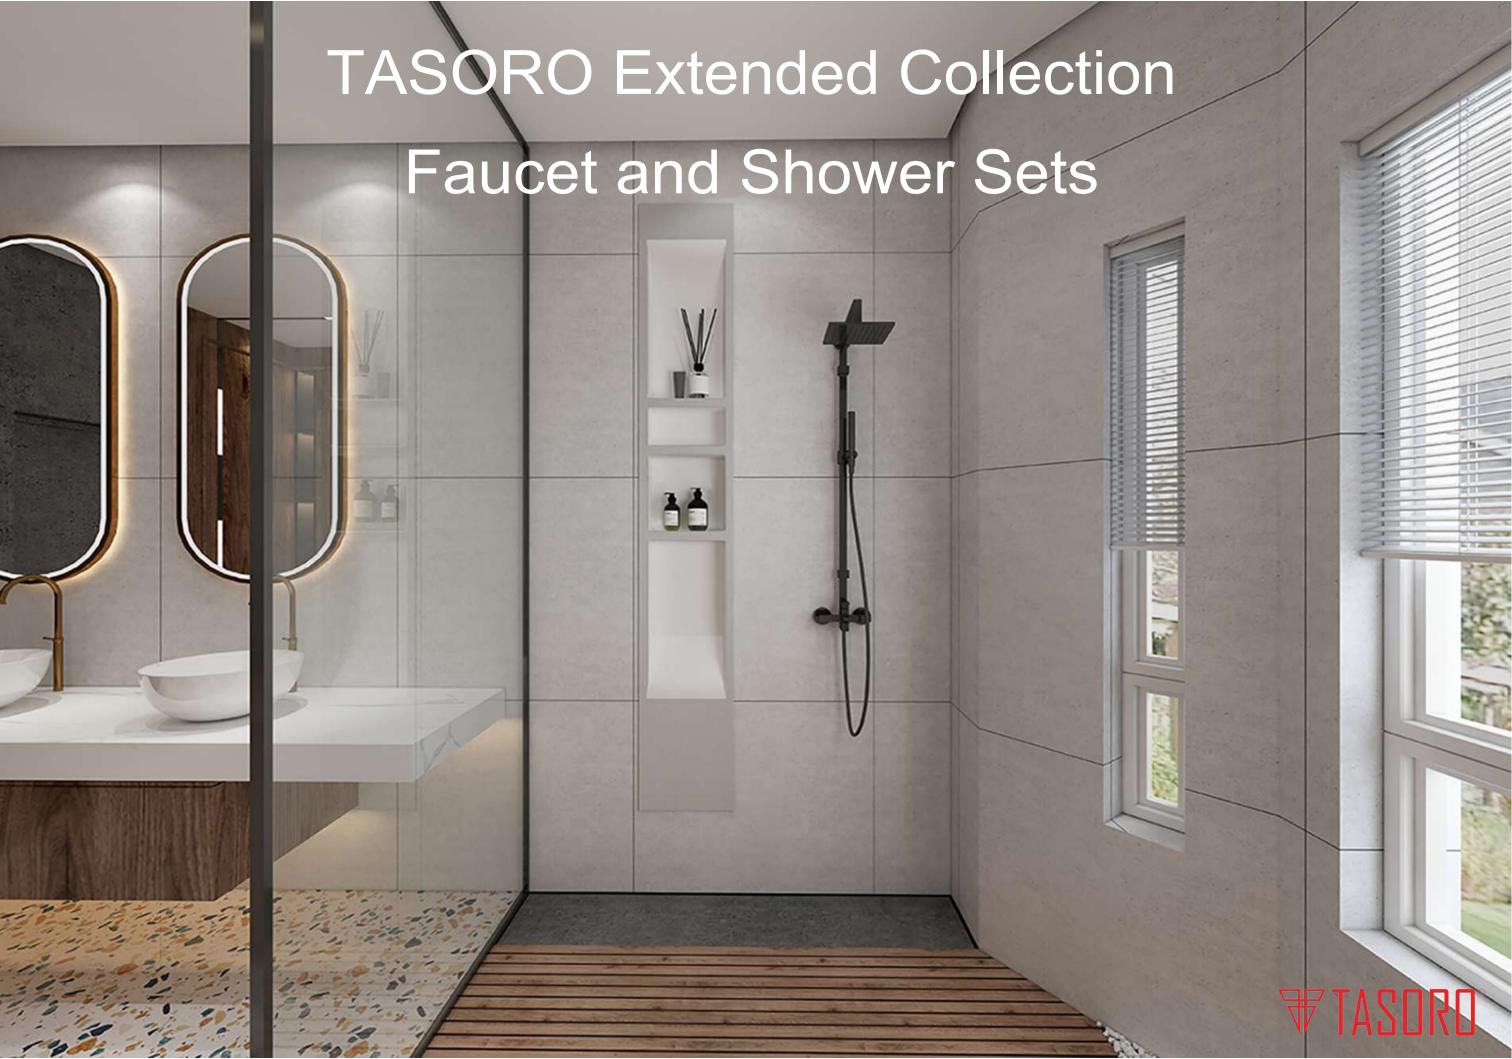

## **SHOWER SET**









NO.**S601A1** 

Solid brass construction Brushed gold finish

NO.**S10129** 

Solid brass construction Matt black finish

### NO.**S133A1**

Solid brass construction Satin finish











### NO.**C712B1**

Solid brass construction Matt black finish

#### NO.**S10128**

Solid brass construction Gun black finish

### NO.**S4221**

Solid brass construction Chrome finish

















### THERMOSTATIC SHOWER SET





NO.**SC441A2** 304 Stainless steel Satin finish









NO.SC441A42 304 Stainless steel Brushed gold finish

NO.**SC441A52** 304 Stainless steel Gun black finish



















Satin

Brush nickel

Brush brass

Rose gold

## THERMOSTATIC SHOWER SYSTEM













NO.SC7120 NO.SC7121 NO.SC6003 NO.SC7261



#### NO.SC602B1

Solid brass cons