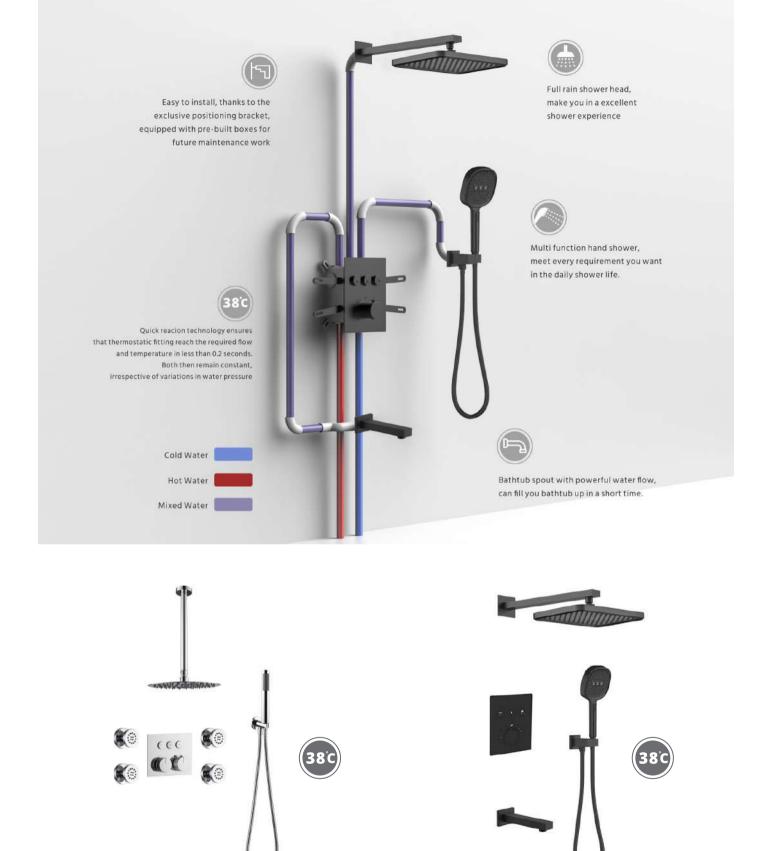

## **SHOWER SET**









NO.**S601A1** 

Solid brass construction Brushed gold finish

NO.**S10129** 

Solid brass construction Matt black finish

### NO.**S133A1**

Solid brass construction Satin finish











### NO.**C712B1**

Solid brass construction Matt black finish

#### NO.**S10128**

Solid brass construction Gun black finish

### NO.**S4221**

Solid brass construction Chrome finish

















### THERMOSTATIC SHOWER SET





NO.**SC441A2** 304 Stainless steel Satin finish









NO.SC441A42 304 Stainless steel Brushed gold finish

NO.**SC441A52** 304 Stainless steel Gun black finish



















Satin

Brush nickel

Brush brass

Rose gold

## THERMOSTATIC SHOWER SYSTEM













NO.SC7120 NO.SC7121 NO.SC6003 NO.SC7261



#### NO.SC602B1

Solid brass construction Chrome finish NO.**SC7141**Solid brass construction
Matt black finish











NO.**SO0561** Solid brass construction Brushed gold finish

NO.**SO05621** Solid brass construction Matt black finish













NO.SP770 22 45 1 Gun black Solid brass construction

NO.SC442E 12 45 2 Gun black 304 Stainless Steel

NO.SF290 12 45 2 Gun black 304 Stainless Steel





















# **PRESSURE BALANCE**

SHOWER SETS





### PRESSURE BALANCE VALVE









# Shower Set





NO.**SC725 23 31 1**Solid brass construction
Matt black finish

NO.**SC799 24 43 1** Solid brass construction Brushed gold finish



NO.**SC601A 22A 45 1**Solid brass construction
Gun black finish

NO.**SC794 23 43 1** Solid brass construction Brushed gold finish

NO.**SL948P 13