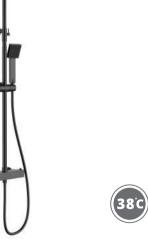

NO.SP770 22 45 1 Gun black Solid brass construction

NO.SC442E 12 45 2 Gun black 304 Stainless Steel

NO.SF290 12 45 2 Gun black 304 Stainless Steel