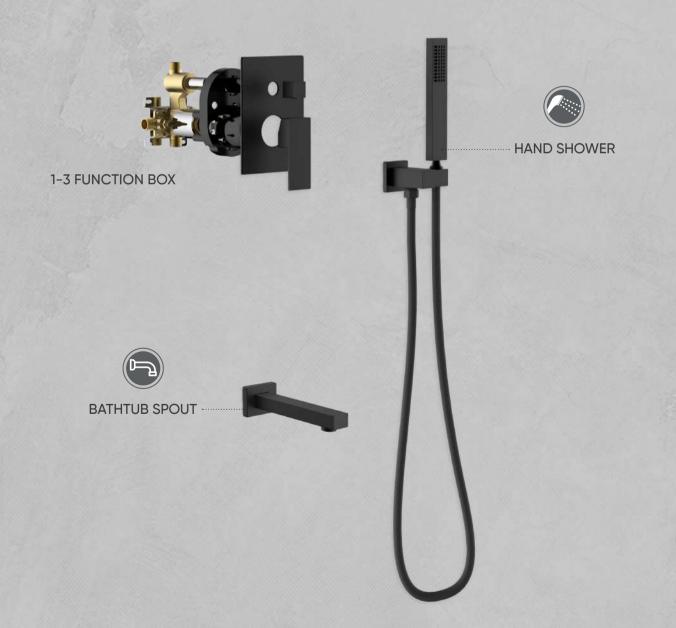

OSTATIC SHOWER SET





NO.**SC441A2** 304 Stainless steel Satin finish









NO.SC441A42 304 Stainless steel Brushed gold finish

NO.**SC441A52** 304 Stainless steel Gun black finish



















Satin

Brush nickel

Brush brass

Rose gold

## THERMOSTATIC SHOWER SYSTEM













NO.SC7120 NO.SC7121 NO.SC6003 NO.SC7261



#### NO.SC602B1

Solid brass construction Chrome finish NO.**SC7141**Solid brass construction
Matt black finish











NO.**SO0561** Solid brass construction Brushed gold finish

NO.**SO05621** Solid brass construction Matt black finish













NO.SP770 22 45 1 Gun black Solid brass construction

NO.SC442E 12 45 2 Gun black 304 Stainless Steel

NO.SF290 12 45 2 Gun black 304 Stainless Steel





















# **PRESSURE BALANCE**

SHOWER SETS





### PRESSURE BALANCE VALVE









# Shower Set





NO.**SC725 23 31 1**Solid brass construction
Matt black finish

NO.**SC799 24 43 1** Solid brass construction Brushed gold finish



NO.**SC601A 22A 45 1**Solid brass construction
Gun black finish

NO.**SC794 23 43 1** Solid brass construction Brushed gold finish

NO.**SL948P 13 45 2** 304 Stainless Steel Gun black finish















NO.SP416 22 31 1 Matt black Solid brass construction

NO.SC441A 12 31 2 Matt black 304 Stainless Steel

NO.SF288 22 31 2 Matt black 304 Stainless Steel



NO.B231C 01 31 2 Matt black 304 Stainless Steel



NO.B231 02 31 2 Matt black 304 Stainless Steel



NO.B231 04 31 1 Matt black Solid brass construction



NO.B231 27 31 1 Matt black Solid brass construction



NO.A119 10 06 2 Matt black 304 Stainles