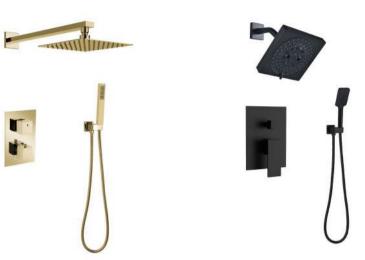

## **SHOWER SET**

NO.**S601A1** 

Solid brass construction Brushed gold finish

NO.**S10129** 

Solid brass construction Matt black finish

### NO.**S133A1**

Solid brass construction Satin finish