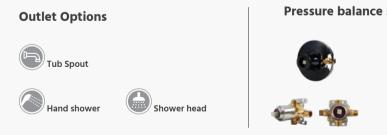

brass construction Chrome finish

















### THERMOSTATIC SHOWER SET





NO.**SC441A2** 304 Stainless steel Satin finish









NO.SC441A42 304 Stainless steel Brushed gold finish

NO.**SC441A52** 304 Stainless steel Gun black finish



















Satin

Brush nickel

Brush brass

Rose gold

## THERMOSTATIC SHOWER SYSTEM













NO.SC7120 NO.SC7121 NO.SC6003 NO.SC7261



#### NO.SC602B1

Solid brass construction Chrome finish NO.**SC7141**Solid brass construction
Matt black finish











NO.**SO0561** Solid brass construction Brushed gold finish

NO.**SO05621** Solid brass construction Matt black finish













NO.SP770 22 45 1 Gun black Solid brass construction

NO.SC442E 12 45 2 Gun black 304 Stainless Steel

NO.SF290 12 45 2 Gun black 304 Stainless Steel





















# **PRESSURE BALANCE**

SHOWER SETS





### PRESSURE BALANCE VALVE









# Shower Set





NO.**SC725 23 31 1**Solid brass construction
Matt black finish

NO.**SC799 24 43 1** Solid brass construction Brushed gold finish



NO.**SC601A 22A 45 1**Solid brass construction
Gun black finish

NO.**SC794 23 43 1** Solid brass construction Brushed gold finish

NO.**SL948P 13 45 2** 304 Stainless Steel Gun black finish















NO.SP416 22 31 1 Matt black Solid brass construction

NO.SC441A 12 31 2 Matt black 304 Stainless Steel

NO.SF288 22 31 2 Matt black 304 Stainless Steel



NO.B231C 01 31 2 Matt black 304 Stainless Steel



NO.B231 02 31 2 Matt black 304 Stainless Steel



NO.B231 04 31 1 Matt black Solid brass construction



NO.B231 27 31 1 Matt black Solid br