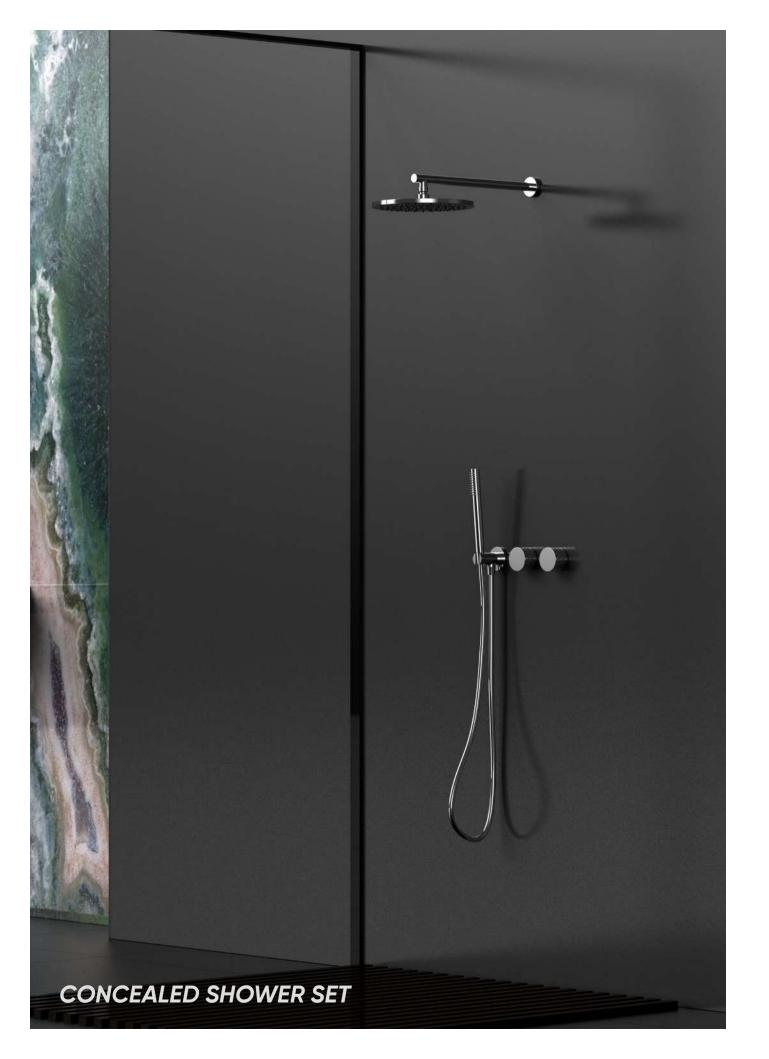

gold finish

NO.**S10129** 

Solid brass construction Matt black finish

### NO.**S133A1**

Solid brass construction Satin finish











### NO.**C712B1**

Solid brass construction Matt black finish

#### NO.**S10128**

Solid brass construction Gun black finish

### NO.**S4221**

Solid brass construction Chrome finish

















### THERMOSTATIC SHOWER SET





NO.**SC441A2** 304 Stainless steel Satin finish









NO.SC441A42 304 Stainless steel Brushed gold finish

NO.**SC441A52** 304 Stainless steel Gun black finish



















Satin

Brush nickel

Brush brass

Rose gold

## THERMOSTATIC SHOWER SYSTEM













NO.SC7120 NO.SC7121 NO.SC6003 NO.SC7261



#### NO.SC602B1

Solid brass construction Chrome finish NO.**SC7141**Solid brass construction
Matt black finish











NO.**SO0561** Solid brass construction Brushed gold finish

NO.**SO05621** Solid brass construction Matt black finish













NO.SP770 22 45 1 Gun black Solid brass construction

NO.SC442E 12 45 2 Gun black 304 Stainless Steel

NO.SF290 12 45 2 Gun black 304 Stainless Steel





















# **PRESSURE BALANCE**

SHOWER SETS





### PRESSURE BALANCE VALVE









# Shower Set





NO.**SC725 23 31 1**Solid brass construction
Matt black finish

NO.**SC799 24 43 1** Solid brass construction Brushed gold finish



NO.**SC601A 22A 45 1**Solid brass construction
Gun black finish

NO.**SC794 23 43 1** Solid brass construction Brushed gold finish

NO.**SL948P 13 45 2** 304 Stainless Steel Gun black finish















NO.SP416 22 31 1 Matt black Solid brass construction

N