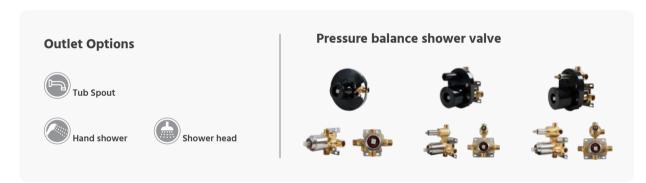

41A2** 304 Stainless steel Satin finish









NO.SC441A42 304 Stainless steel Brushed gold finish

NO.**SC441A52** 304 Stainless steel Gun black finish



















Satin

Brush nickel

Brush brass

Rose gold

## THERMOSTATIC SHOWER SYSTEM













NO.SC7120 NO.SC7121 NO.SC6003 NO.SC7261



#### NO.SC602B1

Solid brass construction Chrome finish NO.**SC7141**Solid brass construction
Matt black finish











NO.**SO0561** Solid brass construction Brushed gold finish

NO.**SO05621** Solid brass construction Matt black finish













NO.SP770 22 45 1 Gun black Solid brass construction

NO.SC442E 12 45 2 Gun black 304 Stainless Steel

NO.SF290 12 45 2 Gun black 304 Stainless Steel





















# **PRESSURE BALANCE**

SHOWER SETS





### PRESSURE BALANCE VALVE









# Shower Set





NO.**SC725 23 31 1**Solid brass construction
Matt black finish

NO.**SC799 24 43 1** Solid brass construction Brushed gold finish



NO.**SC601A 22A 45 1**Solid brass construction
Gun black finish

NO.**SC794 23 43 1** Solid brass construction Brushed gold finish

NO.**SL948P 13 45 2** 304 Stainless Steel Gun black finish















NO.SP416 22 31 1 Matt black Solid brass construction

NO.SC441A 12 31 2 Matt black 304 Stainless Steel

NO.SF288 22 31 2 Matt black 304 Stainless Steel



NO.B231C 01 31 2 Matt black 304 Stainless Steel



NO.B231 02 31 2 Matt black 304 Stainless Steel



NO.B231 04 31 1 Matt black Solid brass construction



NO.B231 27 31 1 Matt black Solid brass construction



NO.A119 10 06 2 Matt black 304 Stainless Steel



NO.A119 25 06 2 Matt