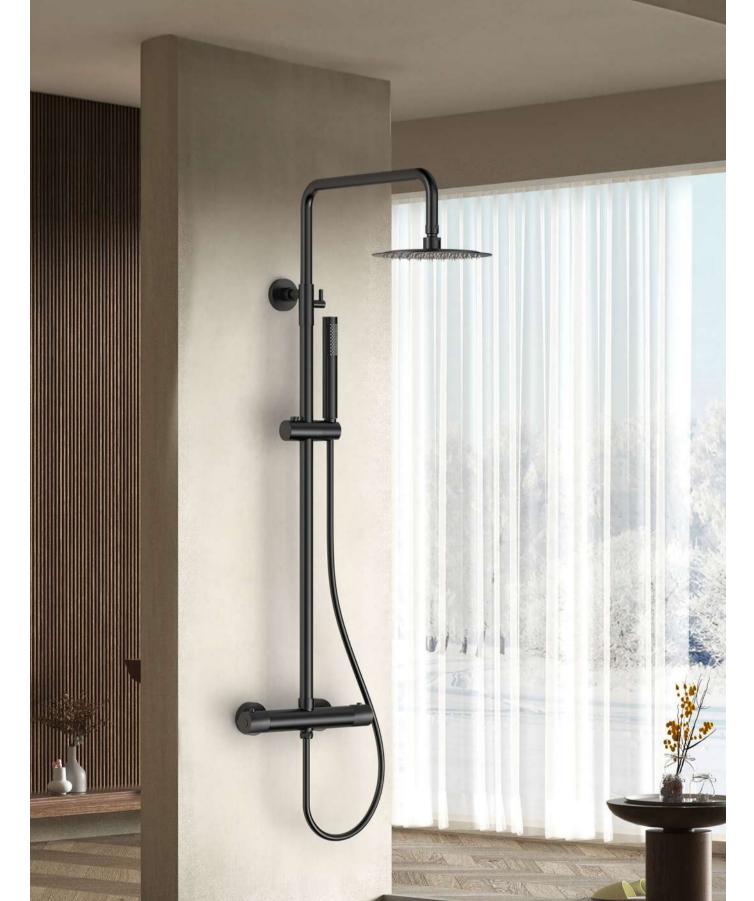

### NO.**C712B1**

Solid brass construction Matt black finish

#### NO.**S10128**

Solid brass construction Gun black finish

### NO.**S4221**

Solid brass construction Chrome finish

















### THERMOSTATIC SHOWER SET





NO.**SC441A2** 304 Stainless steel Satin finish









NO.SC441A42 304 Stainless steel Brushed gold finish

NO.**SC441A52** 304 Stainless steel Gun black finish



















Satin

Brush nickel

Brush brass

Rose gold

## THERMOSTATIC SHOWER SYSTEM













NO.SC7120 NO.SC7121 NO.SC6003 NO.SC7261



#### NO.SC602B1

Solid brass construction Chrome finish NO.**SC7141**Solid brass construction
Matt black finish











NO.**SO0561** Solid brass construction Brushed gold finish

NO.**SO05621** Solid brass construction Matt black finish













NO.SP770 22 45 1 Gun black Solid brass construction

NO.SC442E 12 45 2 Gun black 304 Stainless Steel

NO.SF290 12 45 2 Gun black 304 Stainless Steel





















# **PRESSURE BALANCE**

SHOWER SETS





### PRESSURE BALANCE VALVE









# Shower Set





NO.**SC725 23 31 1**Solid brass construction
Matt black finish

NO.**SC799 24 43 1** Solid brass construction Brushed gold finish



NO.**SC601A 22A 45 1**Solid brass construction
Gun black finish

NO.**SC794 23 43 1** Solid brass construction Brushed gold finish

NO.**SL948P 13 45 2** 304 Stainless Steel Gun black finish















NO.SP416 22 31 1 Matt black Solid brass construction

NO.SC441A 12 31 2 Matt black 304 Stainless Steel

NO.SF288 22 31 2 Matt black 304 Stainless Steel



NO.B231C 01 31 2 Matt black 304 S