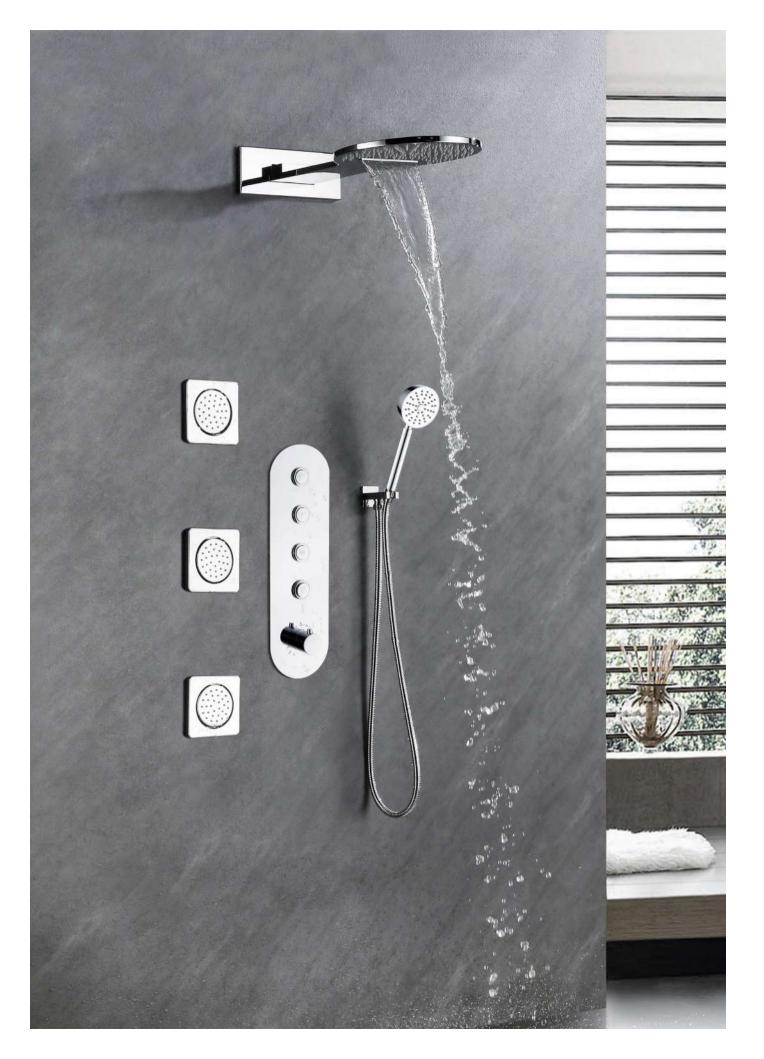

## **SHOWER SET**









NO.**S601A1** 

Solid brass construction Brushed gold finish

NO.**S10129** 

Solid brass construction Matt black finish

### NO.**S133A1**

Solid brass construction Satin finish











### NO.**C712B1**

Solid brass construction Matt black finish

#### NO.**S10128**

Solid brass construction Gun black finish

### NO.**S4221**

Solid brass construction Chrome finish

















### THERMOSTATIC SHOWER SET





NO.**SC441A2** 304 Stainless steel Satin finish









NO.SC441A42 304 Stainless steel Brushed gold finish

NO.**SC441A52** 304 Stainless steel Gun black finish



















Satin

Brush nickel

Brush brass

Rose gold

## THERMOSTATIC SHOWER SYSTEM













NO.SC7120 NO.SC7121 NO.SC6003 NO.SC7261



#### NO.SC602B1

Solid brass constr