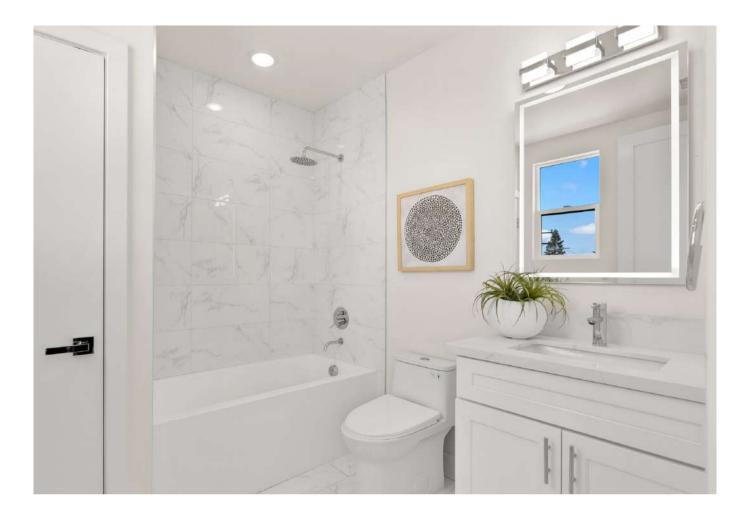

less steel Polish Nickel finish







NO.**A167 36 43 2** 304 Stainless steel Brushed gold finish 300x100x30cm

NO.**A167A 36 43 2** 400x100x30cm

NO.**A167B 36 43 2** 500x100x30cm

## Bathroom Accessories





NO.**F218 01 16 2** Size: 150x150mm 304 Stainless steel Satin finish



NO.**F221 01 43 2** Size: 150x150mm 304 Stainless steel Brushed gold finish



NO.**F222 01 01 1** Size: 100x100mm Solid brass construction Chrome finish







NO.**F220 01 16 2** Size: 600mm 304 Stainless steel Satin finish

NO.**F223 01 01 1** Size: 300mm Solid brass construction Chrome finish

NO.**F219 01 31 2** 

Size: 600mm 304 Stainless steel Matt black finish







NO.**AC597 04 14 15** Size: 80cm Mirror finish

NO.**IIRS503712432** 304 Stainless steel Brushed gold finish

NO.**BC145 01 14 15** 

















NO.**B2312** Chrome finish

Satin finish

Gun black finish

Brushed gold finish

Matt black finish

# 304 Stainless steel









NO.**B0596** Solid brass construction Rose gold finish

**NO.IIRS5538** 304 Stainless steel Brushed gold finish

NO.**B7042** 304 Stainless steel Brushed gold finish

## Let's get started.

Contact us at to learn more about our bathroom plumbing fixtures. We'll work with you to come up with a customized solution so that your renovation or building process goes as quickly and smoothly as possible.

Call 310.882.9747 or email our experienced team at info@tasoroproducts.com