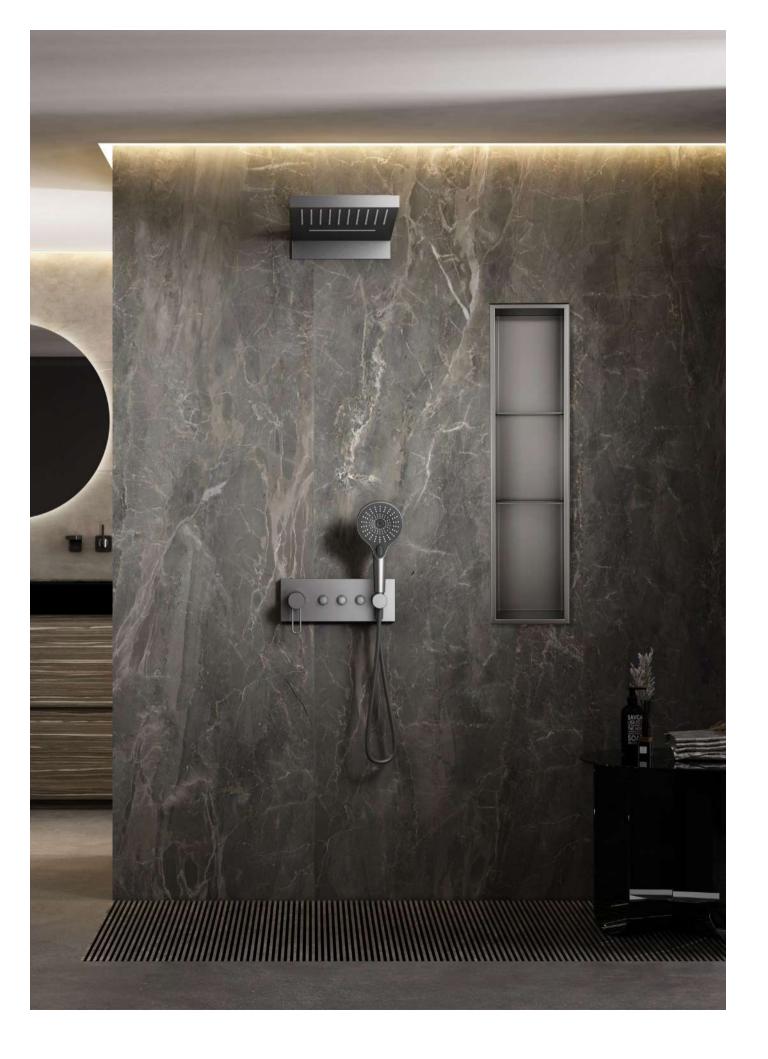

sh



NO.**B6250** Solid brass construction Brushed gold finish



NO.**B6251** 

Solid brass construction Brushed gold finish



NO.**B625A3** Solid brass construction Brushed gold finish



NO.**B625A4** Solid brass construction Brushed gold finish











































NO.**EF573 02 06 6** ABS material Matt black finish

# Bathroom Accessories





NO.**H324 02 01 6** ABS material Chrome finish



NO.**EF293 02 01 6**ABS material
Chrome finish



NO.**H133 01 45 2** 304 Stainless Steel Gun black finish



NO.**EF224 02 45 2** 304 Stainless Steel Gun black finish



NO.**H341 02 43 6** ABS material Brushed gold finish



NO.**EF289 02 43 6** ABS material Brushed gold finish



NO.**H304 02 02 6** ABS material



NO.**EF567 02 02 6** ABS material Brush nickel finish



## Bathroom Accessories









NO.**AC188 03 36 2** 304 Stainless steel Rose gold finish 12"x12"

NO.**AC190 03 06 2** 304 Stainless steel Matt black finish 12"x24"

NO.**A158 10 11 5** Zinc+304 Stainless steel Polish Nickel finish







NO.**A158 01 11 5** Zinc+304 Stainless steel Polish Nickel finish

NO.**A158 04 11 5** Zinc+304 Stainless steel Polish Nickel finish

NO.**A158 24 11 5** Zinc+304 Stainless steel Polish Nickel finish







NO.**A167 36 43 2** 304 Stainless steel Brushed gold finish 300x100x30cm

NO.**A167A 36 43 2** 400x100x30cm

NO.**A167B 36 43 2** 500x100x30cm

## Bathroom Accessories





NO.**F218 01 16 2** Size: 150x150mm 304 Stainless steel Satin finish



NO.**F221 01 43 2** Size: 150x150mm 304 Stainless steel Brushed gold finish



NO.**F222 01 01 1** Size: