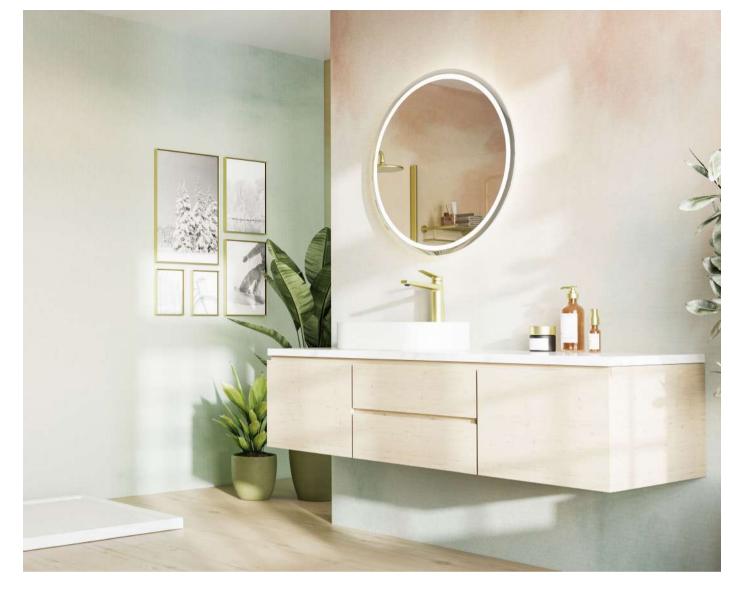

# Bathroom Accessories

NO.**H324 02 01 6** ABS material Chrome finish

NO.**EF293 02 01 6**ABS material
Chrome finish

NO.**H133 01 45 2** 304 Stainless Steel Gun black finish

NO.**EF224 02 45 2** 304 Stainless Steel Gun black finish

NO.**H341 02 43 6** ABS material Brushed gold finish

NO.**EF289 02 43 6** ABS material Brushed gold finish

NO.**H304 02 02 6** ABS material

NO.**EF567 02 02 6** ABS material Brush nickel finish

## Bathroom Accessories

NO.**AC188 03 36 2** 304 Stainless steel Rose gold finish 12"x12"

NO.**AC190 03 06 2** 304 Stainless steel Matt black finish 12"x24"

NO.**A158 10 11 5** Zinc+304 Stainless steel Polish Nickel finish