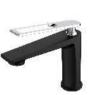

att black 304 Stainless Steel

#### **Available Colors**













































NO.**B231C 01 43 2** Brushed gold finish 304 Stainless steel



NO.**B231C 01 01 2** Chrome finish 304 Stainless steel



NO.**B231C 01 31 2** Matt black finish 304 Stainless steel



NO.**B067 01 43 1** Brushed gold finish Solid brass construction



NO.**B625 01 45 1** Gun black finish Solid brass construction



NO.**B231C 01 16 2** Satin finish 304 Stainless steel



NO.**B231C 01 45 2** Gun black finish 304 Stainless steel



NO.**B706 02 43 2** Brushed gold finish 304 Stainless steel



NO.**B743 01 63 2** Satin+matt black finish 304 Stainless steel



NO.**B091 01 01 1** Chrome finish Solid brass construction



NO.**B092 01 31 1**Matt black finish
Solid brass construction













NO.**B060A1** Solid brass construction Brushed gold finish

NO.**B060A2** Solid brass construction Brushed gold finish

NO.**B0591** Solid brass construction Mattblack+Chrome finish

NO.**B0592** Solid brass construction Mattblack+Chrome finish

More Available colors

















Rose gold Oil rubbed bronze









NO.**B0641** Solid brass construction Gun black finish



NO.**B0640** Solid brass construction Gun black finish





NO.**B6724** Solid brass construction Brushed gold finish



NO.**B6703** Solid brass construction Brushed gold finish









NO.**B2311** Solid brass construction Matt black finish



NO.**B6670** Solid brass construction Matt black finish





NO.**B6771** Solid brass construction Brushed gold finish



NO.**B6673**Solid brass construction
Brushed go