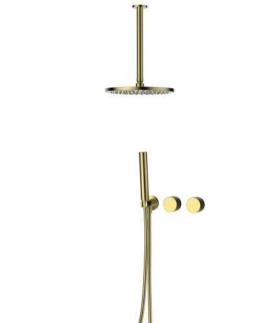

## **SHOWER SET**

NO.**S601A1** 

Solid brass construction Brushed gold finish

NO.**S10129** 

Solid brass construction Matt black finish