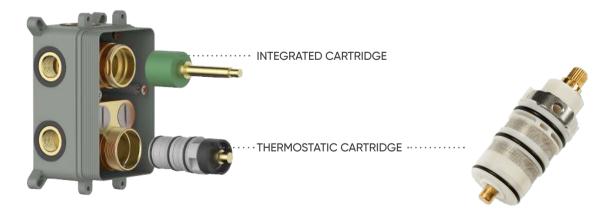

## **SHOWER SET**









NO.**S601A1** 

Solid brass construction Brushed gold finish

NO.**S10129** 

Solid brass construction Matt black finish

### NO.**S133A1**

Solid brass construction Satin finish











### NO.**C712B1**

Solid brass construction Matt black finish

#### NO.**S10128**

Solid brass construction Gun black finish

### NO.**S4221**

Solid brass construction Chrome finish

















### THERMOSTATIC SHOWER SET





NO.**SC441A2** 304 Stainless steel Satin finish









NO.SC441A42 304 Stainless steel Brushed gold finish

NO.**SC441A52** 304 Stainless steel Gun black finish



















Satin

Brush nickel

Brush brass

Rose gold

## THERMOSTATIC SHOWER SYSTEM













NO.SC7120 NO.SC7121 NO.SC6003 NO.SC7261



#### NO.SC602B1

Solid brass construction Chrome finish NO.**SC7141**Solid brass construction
Matt black finish











NO.**SO0561** Solid brass construction Brushed gold finish

NO.**SO05621** Solid brass construction Matt black finish













NO.SP770 22 45 1 Gun black Solid brass construction

NO.SC442E 12 45 2 Gun black 304 Stainless Steel

NO.SF290 12 45 2 Gun black 304 Stainless Steel





















# **PRESSURE BALANCE**

SHOWER SETS





### PRESSURE BALANCE VALVE









# Shower Set





NO.**SC725 23 31 1**Solid brass construction
Matt black finish

NO.**SC799 24 43 1** Solid brass construction Brushed gold finish



NO.**SC601A 22A 45 1**Solid brass construction
Gun black finish

NO.**SC794 23 43 1** Solid bra