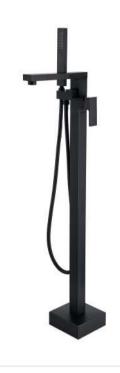

# Shower Set

NO.**SC725 23 31 1**Solid brass construction
Matt black finish

NO.**SC799 24 43 1** Solid brass construction Brushed gold finish

NO.**SC601A 22A 45 1**Solid brass construction
Gun black finish

NO.**SC794 23 43 1** Solid brass construction Brushed gold finish

NO.**SL948P 13 45 2** 304 Stainless Steel Gun black finish

NO.SP416 22 31 1 Matt black Solid brass construction

NO.SC441A 12 31 2 Matt black 304 Stainless Steel