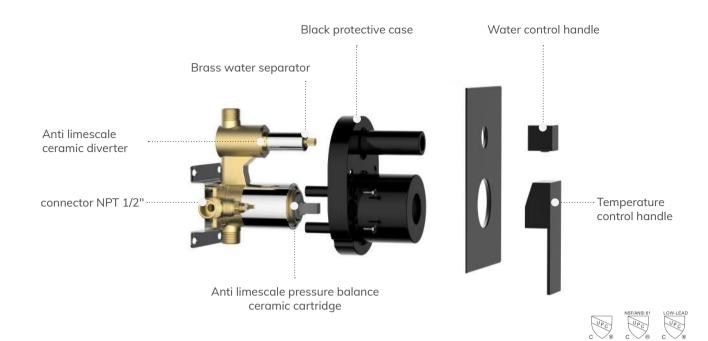

C441A2** 304 Stainless steel Satin finish









NO.SC441A42 304 Stainless steel Brushed gold finish

NO.**SC441A52** 304 Stainless steel Gun black finish



















Satin

Brush nickel

Brush brass

Rose gold

## THERMOSTATIC SHOWER SYSTEM













NO.SC7120 NO.SC7121 NO.SC6003 NO.SC7261



#### NO.SC602B1

Solid brass construction Chrome finish NO.**SC7141**Solid brass construction
Matt black finish











NO.**SO0561** Solid brass construction Brushed gold finish

NO.**SO05621** Solid brass construction Matt black finish













NO.SP770 22 45 1 Gun black Solid brass construction

NO.SC442E 12 45 2 Gun black 304 Stainless Steel

NO.SF290 12 45 2 Gun black 304 Stainless Steel





















# **PRESSURE BALANCE**

SHOWER SETS





### PRESSURE BALANCE VALVE









# Shower Set





NO.**SC725 23 31 1**Solid brass construction
Matt black finish

NO.**SC799 24 43 1** Solid brass construction Brushed gold finish



NO.**SC601A 22A 45 1**Solid brass construction
Gun black finish

NO.**SC794 23 43 1** Solid brass construction Brushed gold finish

NO.**SL948P 13 45 2** 304 Stainless Steel Gun black finish















NO.SP416 22 31 1 Matt black Solid brass construction

NO.SC441A 12 31 2 Matt black 304 Stainless Steel

NO.SF288 22 31 2 Matt black 304 Stainless Steel



NO.B231C 01 31 2 Matt black 304 Stainless Steel



NO.B231 02 31 2 Matt black 304 Stainless Steel



NO.B231 04 31 1 Matt black Solid brass construction



NO.B231 27 31 1 Matt black Solid brass construction



NO.A119 10 06 2 Matt black 304 Stainless Steel



NO.A119 25 06 2 Mat