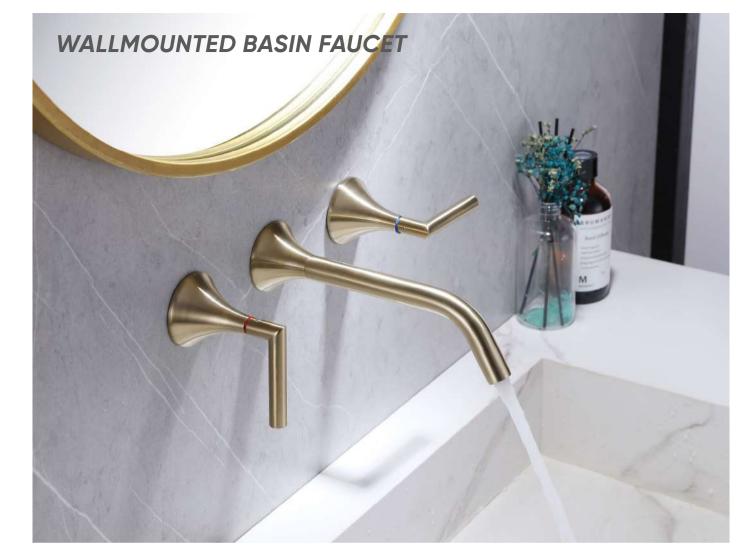

#### **Available Colors**

NO.**B231C 01 43 2** Brushed gold finish 304 Stainless steel

NO.**B231C 01 01 2** Chrome finish 304 Stainless steel

NO.**B231C 01 31 2** Matt black finish 304 Stainless steel

NO.**B067 01 43 1** Brushed gold finish Solid brass construction