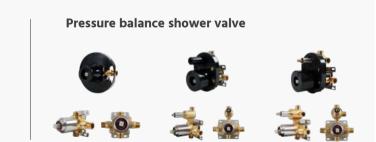

ass construction Chrome finish

















### THERMOSTATIC SHOWER SET





NO.**SC441A2** 304 Stainless steel Satin finish









NO.SC441A42 304 Stainless steel Brushed gold finish

NO.**SC441A52** 304 Stainless steel Gun black finish



















Satin

Brush nickel

Brush brass

Rose gold

## THERMOSTATIC SHOWER SYSTEM













NO.SC7120 NO.SC7121 NO.SC6003 NO.SC7261



#### NO.SC602B1

Solid brass construction Chrome finish NO.**SC7141**Solid brass construction
Matt black finish











NO.**SO0561** Solid brass construction Brushed gold finish

NO.**SO05621** Solid brass construction Matt black finish













NO.SP770 22 45 1 Gun black Solid brass construction

NO.SC442E 12 45 2 Gun black 304 Stainless Steel

NO.SF290 12 45 2 Gun black 304 Stainless Steel





















# **PRESSURE BALANCE**

SHOWER SETS





### PRESSURE BALANCE VALVE









# Shower Set





NO.**SC725 23 31 1**Solid brass construction
Matt black finish

NO.**SC799 24 43 1** Solid brass construction Brushed gold finish



NO.**SC601A 22A 45 1**Solid brass construction
Gun black finish

NO.**SC794 23 43 1** Solid brass construction Brushed gold finish

NO.**SL948P 13 45 2** 304 Stainless Steel Gun black finish















NO.SP416 22 31 1 Matt black Solid brass construction

NO.SC441A 12 31 2 Matt black 304 Stainless Steel

NO.SF288 22 31 2 Matt black 304 Stainless Steel



NO.B231C 01 31 2 Matt black 304 Stainless Steel



NO.B231 02 31 2 Matt black 304 Stainless Steel



NO.B231 04 31 1 Matt black Solid brass construction



NO.B231 27 31 1 Matt black Solid bras