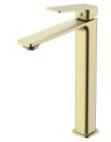

Matt black 304 Stainless Steel

#### **Available Colors**













































NO.**B231C 01 43 2** Brushed gold finish 304 Stainless steel



NO.**B231C 01 01 2** Chrome finish 304 Stainless steel



NO.**B231C 01 31 2** Matt black finish 304 Stainless steel



NO.**B067 01 43 1** Brushed gold finish Solid brass construction



NO.**B625 01 45 1** Gun black finish Solid brass construction



NO.**B231C 01 16 2** Satin finish 304 Stainless steel



NO.**B231C 01 45 2** Gun black finish 304 Stainless steel



NO.**B706 02 43 2** Brushed gold finish 304 Stainless steel



NO.**B743 01 63 2** Satin+matt black finish 304 Stainless steel



NO.**B091 01 01 1** Chrome finish Solid brass construction



NO.**B092 01 31 1**Matt black finish
Solid brass construction













NO.**B060A1** Solid brass construction Brushed gold finish

NO.**B060A2** Solid brass construction Brushed gold finish

NO.**B0591** Solid brass construction Mattblack+Chrome finish

NO.**B0592** Solid brass construction Mattblack+Chrome finish

More Available colors

















Rose gold Oil rubbed bronze









NO.**B0641** Solid brass construction Gun black finish



NO.**B0640** Solid brass construction Gun black finish





NO.**B6724** Solid brass construction Brushed gold finish



NO.**B6703** Solid brass construction Brushed gold finish









NO.**B2311** Solid brass construction Matt black finish



NO.**B6670** Solid brass construction Matt black finish





NO.**B6771** Solid brass construction Brushed gold finish



NO.**B6673**Solid brass construction
Brushed